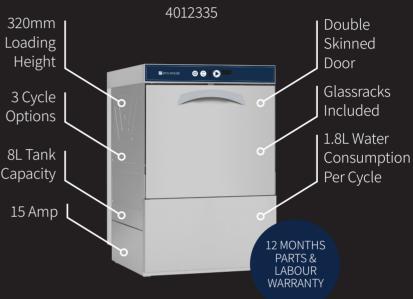

RewardHospitality

rewardhospitality.com.au | 1800 473 927



**OUR NEW & EXCLUSIVE** RANGE OF PRO.EQUIP **DISHWASHERS & GLASSWASHERS FEATURE:** 

## **Fully Pressed Wash Tank**

A pressed finish with no welds, joins, or square edges for a cleaner, more efficient machine.

### **Dual Outlet Wash Pump**

The increased water flow aids in the cleaning performance, giving you a sparkling finish with every cycle.

#### **Inbuilt Self-Diagnosis**

Troubleshoot quickly and easily with the inbuilt self-diagnosis functionality.

## **Ready To Install**

Complete with in-built drain pump, detergent and rinse-aid dispensers.

# **GLASSWASHER** PE435



#### **DISHWASHER** PE500



View the range online, visit your closest store or contact your dedicated representative for more information.

RewardHospitality

rewardhospitality.com.au | 1800 473 927

TS24\_Pro.equip Flyer.indd 2 23/05/2024 12:01:15 PM